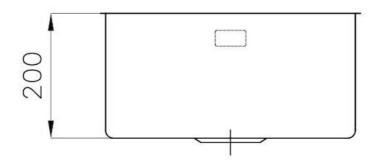

### **DETAILS**

| Undermount               |
|--------------------------|
| AISI 304 stainless steel |
| Brushed in line          |
| PVD                      |
| Gun Metal                |
| 45 cm                    |
| 41.6 cm                  |
| 416x416 mm               |
| 400 x 400 mm             |
|                          |

| Built-in hole             | View technical data sheet                                                                                                                                                                                                                                                                                                                      |
|---------------------------|------------------------------------------------------------------------------------------------------------------------------------------------------------------------------------------------------------------------------------------------------------------------------------------------------------------------------------------------|
| Standard fittings         | Fixing hooks, drain, overflow and siphon, boxed packing                                                                                                                                                                                                                                                                                        |
| Mixer holes               | No standard holes                                                                                                                                                                                                                                                                                                                              |
| Drainer                   | No                                                                                                                                                                                                                                                                                                                                             |
| Waste fitting             | 3,5" drain                                                                                                                                                                                                                                                                                                                                     |
| Number of bowls           | 1 bowl                                                                                                                                                                                                                                                                                                                                         |
| FEATURES                  |                                                                                                                                                                                                                                                                                                                                                |
| Basket 3,5" waste fitting | The drain is equipped with a large 3.5" drain, with the practical basket cap that prevents the discharge of solid parts.                                                                                                                                                                                                                       |
| Deep bowls                | This bowls reach an important depth, over 20 cm, thanks to the advanced production technology, that can be offer great capiency and practicity in all the washing operations.                                                                                                                                                                  |
|                           |                                                                                                                                                                                                                                                                                                                                                |
| Gun Metal                 | The Gun Metal finish is obtained by treating steel with a physical process called PVD (Phisical Vacuum Deposition) which deposits particles of noble metals on the surface. The result is a unique and refined aesthetic effect, and an improvement of the mechanical properties of the steel which is more resistant to impact and scratches. |
| Gun Metal  High thickness | Vacuum Deposition) which deposits particles of noble metals on the surface. The result is a unique and refined aesthetic effect, and an improvement of the mechanical properties of the                                                                                                                                                        |
|                           | Vacuum Deposition) which deposits particles of noble metals on the surface. The result is a unique and refined aesthetic effect, and an improvement of the mechanical properties of the steel which is more resistant to impact and scratches.  Imm thick steel. A significant thickness, which guarantees the maximum sturdiness and          |