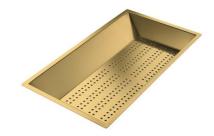

Stainless steel perforated tray

8151 000

\* only in combination with the accessory 8644 101

Stainless steel perforated tray PVD Copper

8151 008

Stainless steel perforated tray PVD Gold

8151 009

Stainless steel perforated tray PVD Gun Metal