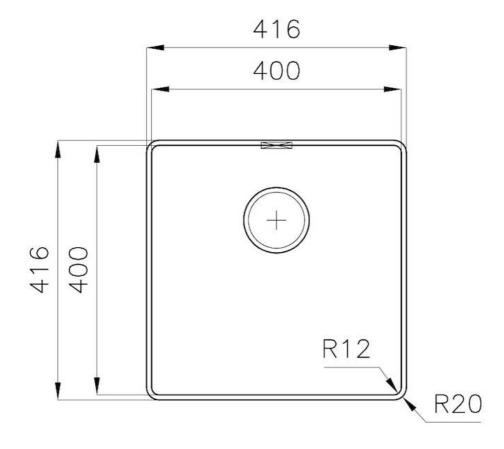

### **DETAILS**

| Undermount               |
|--------------------------|
| AISI 304 stainless steel |
| Brushed in line          |
| PVD                      |
| Gun Metal                |
| 45 cm                    |
| 41.6 cm                  |
| 416x416 mm               |
| 400 x 400 mm             |
|                          |