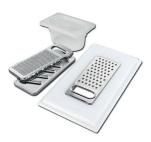

**Black grid** 8100 652

Graters kit with ring-holder and food collection tray

8159 101 \* only in combination with the accessory 8644 101

Iroko-wood sliding chopping board with stainless steel colander

8644 044