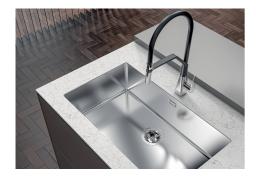

and an improvement of the mechanical properties of the                                                                                                                                                        |
|                           | Vacuum Deposition) which deposits particles of noble metals on the surface. The result is a unique and refined aesthetic effect, and an improvement of the mechanical properties of the steel which is more resistant to impact and scratches.  Imm thick steel. A significant thickness, which guarantees the maximum sturdiness and          |



### **TECHNICAL DATA**







- \* Lo spessore minimo deve essere valutato in base alla resistenza del materiale
- \* The minimum thickness must be determined according to the strength of the material



#### **GALLERY**









#### **OPTIONAL ACCESSORIES**



Cestello inox 8612 000



Glass chopping board 8631 300



HDPE Chopping board 8657 001



HPDE Twin chopping board 8644 101



Stainless steel plate rack 8100 303 \* only in combination with the accessory 8644 101



Stainless steel plate rack 8100 201



Stainless steel plate rack only usable in combination with the accessories 8644 003

8100 154



**White bowl** 8153 100



Black grid 8100 617



**Black grid** 8100 653



Black grid 8100 651



**Black grid** 8100 652



Graters kit with ring-holder and food collection tray

8159 101 \* only in combination with the accessory 8644 101



Iroko-wood sliding chopping board with stainless steel colander

8644 044



Stainless steel perforated tray

8151 000

\* only in combination with the accessor