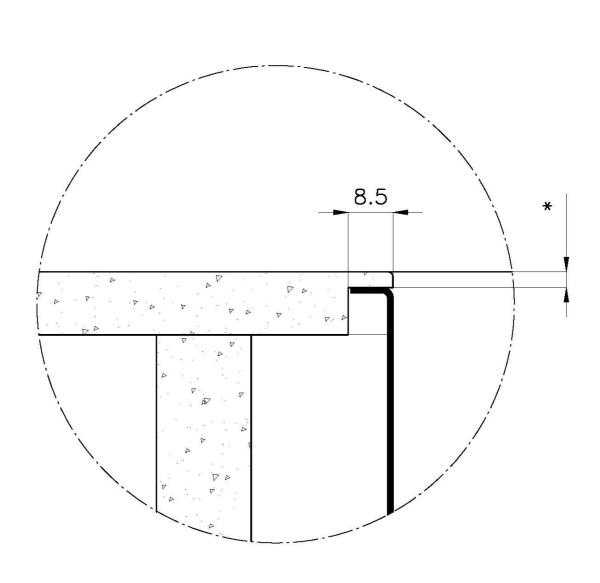

### **TECHNICAL DATA**

- \* Lo spessore minimo deve essere valutato in base alla resistenza del materiale
- \* The minimum thickness must be determined according to the strength of the material