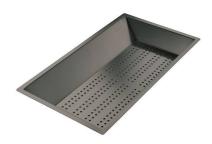

Stainless steel perforated tray

8151 000

\* only in combination with the accessory 8644 101

Stainless steel perforated tray PVD Copper

8151 008

Stainless steel perforated tray PVD Gold

8151 009

Stainless steel perforated tray PVD Gun Metal

8151 006