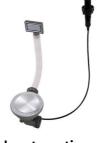

#### **OPTIONAL AUTOMATIC WASTE FITTINGS**

Automatic waste fitting - PM 8407 113

Space automatic waste fitting - PA 8407 108

Space automatic waste fitting - PE 8407 109

Space Light automatic waste fitting
- PL
8407 117

Space Push automatic waste fitting

- PP

8407 116