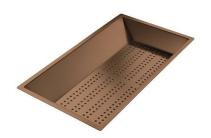

Stainless steel perforated tray

8151 000

\* only in combination with the accessory 8644 101

Stainless steel perforated tray PVD Copper

8151 008

Stainless steel perforated tray PVD Gold

8151 009

Stainless steel perforated tray PVD Gun Metal