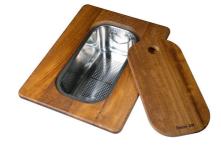

**Black grid** 8100 652

Graters kit with ring-holder and food collection tray

8159 101 \* only in combination with the accessory 8644 101

Iroko-wood sliding chopping board with stainless steel colander

8644 044